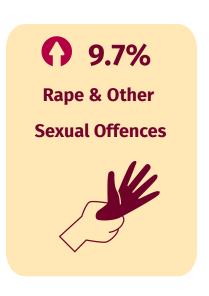

## CRIME FIGURES 12 MONTHS TO YEAR ENDING JUNE 2022

| CRIME                                                                                                     | TOTAL CRIMES<br>July 2021 - June<br>2022 | TOTAL CRIMES<br>July 2021 - June<br>2022 | Variance    |               |
|-----------------------------------------------------------------------------------------------------------|------------------------------------------|------------------------------------------|-------------|---------------|
| All Crime (volumes of victims)                                                                            | 62,906 (49,499)                          | 62,665 (49,851)                          | -241 (+352) | -0.4% (+0.7%) |
| ASB (non-COVID)                                                                                           | 14,412                                   | 13,357                                   | -1,055      | -7.3%         |
| Domestic Abuse                                                                                            | 14,658                                   | 14,157                                   | -501        | -3.4%         |
| Knife Crime                                                                                               | 711                                      | 681                                      | +30         | -4.2%         |
| Neighbourhood Crime<br>(residential burglary, personal robbery, theft from<br>the person & vehicle crime) | 7,071                                    | 6,940                                    | -131        | -1.8%         |
| Rape & Other Sexual Offences                                                                              | 2,731                                    | 2,995                                    | +264        | +9.7%         |
| Violence Against The Person                                                                               | 28,128                                   | 27,545                                   | -583        | -2.1%         |