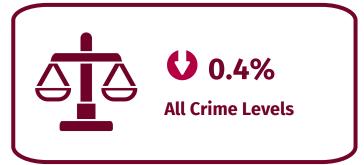

## CRIME FIGURES 12 MONTHS TO YEAR ENDING JUNE 2022

| CRIME                                                                                                     | TOTAL CRIMES<br>July 2021 - June<br>2022 | TOTAL CRIMES<br>July 2021 - June<br>2022 | Variance    |               |
|-----------------------------------------------------------------------------------------------------------|------------------------------------------|------------------------------------------|-------------|---------------|
| All Crime (volumes of victims)                                                                            | 62,906 (49,499)                          | 62,665 (49,851)                          | -241 (+352) | -0.4% (+0.7%) |
| ASB (non-COVID)                                                                                           | 14,412                                   | 13,357                                   | -1,055      | -7.3%         |
| Domestic Abuse                                                                                            | 14,658                                   | 14,157                                   | -501        | -3.4%         |
| Knife Crime                                                                                               | 711                                      | 681                                      | +30         | -4.2%         |
| Neighbourhood Crime<br>(residential burglary, personal robbery, theft from<br>the person & vehicle crime) | 7,071                                    | 6,940                                    | -131        | -1.8%         |
| Rape & Other Sexual Offences                                                                              | 2,731                                    | 2,995                                    | +264        | +9.7%         |
| Violence Against The Person                                                                               | 28,128                                   | 27,545                                   | -583        | -2.1%         |