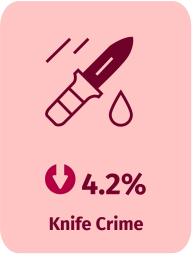

## CRIME FIGURES 12 MONTHS TO YEAR ENDING JUNE 2022

| CRIME                                                                                                     | TOTAL CRIMES<br>July 2021 - June<br>2022 | TOTAL CRIMES<br>July 2021 - June<br>2022 | Variance    |               |
|-----------------------------------------------------------------------------------------------------------|------------------------------------------|------------------------------------------|-------------|---------------|
| All Crime (volumes of victims)                                                                            | 62,906 (49,499)                          | 62,665 (49,851)                          | -241 (+352) | -0.4% (+0.7%) |
| ASB (non-COVID)                                                                                           | 14,412                                   | 13,357                                   | -1,055      | -7.3%         |
| Domestic Abuse                                                                                            | 14,658                                   | 14,157                                   | -501        | -3.4%         |
| Knife Crime                                                                                               | 711                                      | 681                                      | +30         | -4.2%         |
| Neighbourhood Crime<br>(residential burglary, personal robbery, theft from<br>the person & vehicle crime) | 7,071                                    | 6,940                                    | -131        | -1.8%         |
| Rape & Other Sexual Offences                                                                              | 2,731                                    | 2,995                                    | +264        | +9.7%         |
| Violence Against The Person                                                                               | 28,128                                   | 27,545                                   | -583        | -2.1%         |