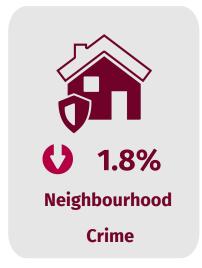

## CRIME FIGURES 12 MONTHS TO YEAR ENDING JUNE 2022

| CRIME                                                                                                     | TOTAL CRIMES<br>July 2021 - June<br>2022 | TOTAL CRIMES<br>July 2021 - June<br>2022 | Variance    |               |
|-----------------------------------------------------------------------------------------------------------|------------------------------------------|------------------------------------------|-------------|---------------|
| All Crime (volumes of victims)                                                                            | 62,906 (49,499)                          | 62,665 (49,851)                          | -241 (+352) | -0.4% (+0.7%) |
| ASB (non-COVID)                                                                                           | 14,412                                   | 13,357                                   | -1,055      | -7.3%         |
| Domestic Abuse                                                                                            | 14,658                                   | 14,157                                   | -501        | -3.4%         |
| Knife Crime                                                                                               | 711                                      | 681                                      | +30         | -4.2%         |
| Neighbourhood Crime<br>(residential burglary, personal robbery, theft from<br>the person & vehicle crime) | 7,071                                    | 6,940                                    | -131        | -1.8%         |
| Rape & Other Sexual Offences                                                                              | 2,731                                    | 2,995                                    | +264        | +9.7%         |
| Violence Against The Person                                                                               | 28,128                                   | 27,545                                   | -583        | -2.1%         |