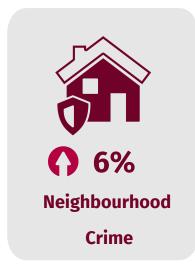

## CRIME FIGURES 12 MONTHS TO YEAR ENDING SEPTEMBER 2022

| CRIME                                                                                                     | TOTAL CRIMES<br>October 2020 -<br>September 2021 | TOTAL CRIMES<br>October 2021 -<br>September 2022 | Variance |       |
|-----------------------------------------------------------------------------------------------------------|--------------------------------------------------|--------------------------------------------------|----------|-------|
| All Crime (volumes of victims)                                                                            | 61,374                                           | 63,777                                           | +2,403   | +3.9% |
| <b>ASB</b> (non-COVID related such as inclusion of breach of COVID lockdown rules)                        | 17,636                                           | 16,102                                           | -1,534   | -8.7% |
| Domestic Abuse                                                                                            | 11,775                                           | 10,920                                           | -855     | -7.1% |
| Knife Crime                                                                                               | 695                                              | 671                                              | -24      | -3.5% |
| Neighbourhood Crime<br>(residential burglary, personal robbery, theft from<br>the person & vehicle crime) | <b>7,</b> 196                                    | 6,789                                            | +407     | +6%   |
| Rape & Other Sexual Offences                                                                              | 2,717                                            | 2,986                                            | +269     | +9.9% |
| Violence Against The Person                                                                               | 27,292                                           | 27,950                                           | +658     | +2.4% |