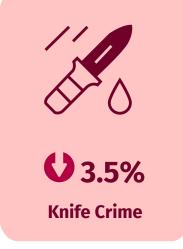

## CRIME FIGURES 12 MONTHS TO YEAR ENDING SEPTEMBER 2022

| CRIME                                                                                                     | TOTAL CRIMES<br>October 2020 -<br>September 2021 | TOTAL CRIMES<br>October 2021 -<br>September 2022 | Variance |       |
|-----------------------------------------------------------------------------------------------------------|--------------------------------------------------|--------------------------------------------------|----------|-------|
| All Crime (volumes of victims)                                                                            | 61,374                                           | 63,777                                           | +2,403   | +3.9% |
| <b>ASB</b> (non-COVID related such as inclusion of breach of COVID lockdown rules)                        | 17,636                                           | 16,102                                           | -1,534   | -8.7% |
| Domestic Abuse                                                                                            | 11,775                                           | 10,920                                           | -855     | -7.1% |
| Knife Crime                                                                                               | 695                                              | 671                                              | -24      | -3.5% |
| Neighbourhood Crime<br>(residential burglary, personal robbery, theft from<br>the person & vehicle crime) | <b>7,</b> 196                                    | 6,789                                            | +407     | +6%   |
| Rape & Other Sexual Offences                                                                              | 2,717                                            | 2,986                                            | +269     | +9.9% |
| Violence Against The Person                                                                               | 27,292                                           | 27,950                                           | +658     | +2.4% |