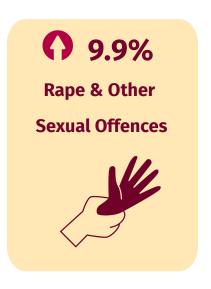

## CRIME FIGURES 12 MONTHS TO YEAR ENDING SEPTEMBER 2022

| CRIME                                                                                                     | TOTAL CRIMES<br>October 2020 -<br>September 2021 | TOTAL CRIMES<br>October 2021 -<br>September 2022 | Variance |       |
|-----------------------------------------------------------------------------------------------------------|--------------------------------------------------|--------------------------------------------------|----------|-------|
| All Crime (volumes of victims)                                                                            | 61,374                                           | 63,777                                           | +2,403   | +3.9% |
| <b>ASB</b> (non-COVID related such as inclusion of breach of COVID lockdown rules)                        | 17,636                                           | 16,102                                           | -1,534   | -8.7% |
| Domestic Abuse                                                                                            | 11,775                                           | 10,920                                           | -855     | -7.1% |
| Knife Crime                                                                                               | 695                                              | 671                                              | -24      | -3.5% |
| Neighbourhood Crime<br>(residential burglary, personal robbery, theft from<br>the person & vehicle crime) | <b>7,</b> 196                                    | 6,789                                            | +407     | +6%   |
| Rape & Other Sexual Offences                                                                              | 2,717                                            | 2,986                                            | +269     | +9.9% |
| Violence Against The Person                                                                               | 27,292                                           | 27,950                                           | +658     | +2.4% |