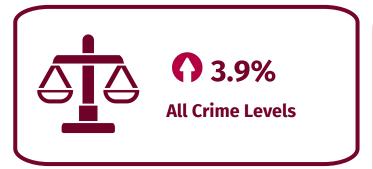

## CRIME FIGURES 12 MONTHS TO YEAR ENDING SEPTEMBER 2022

| CRIME                                                                                                     | TOTAL CRIMES<br>October 2020 -<br>September 2021 | TOTAL CRIMES<br>October 2021 -<br>September 2022 | Variance |       |
|-----------------------------------------------------------------------------------------------------------|--------------------------------------------------|--------------------------------------------------|----------|-------|
| All Crime (volumes of victims)                                                                            | 61,374                                           | 63,777                                           | +2,403   | +3.9% |
| <b>ASB</b> (non-COVID related such as inclusion of breach of COVID lockdown rules)                        | 17,636                                           | 16,102                                           | -1,534   | -8.7% |
| Domestic Abuse                                                                                            | 11,775                                           | 10,920                                           | -855     | -7.1% |
| Knife Crime                                                                                               | 695                                              | 671                                              | -24      | -3.5% |
| Neighbourhood Crime<br>(residential burglary, personal robbery, theft from<br>the person & vehicle crime) | <b>7,</b> 196                                    | 6,789                                            | +407     | +6%   |
| Rape & Other Sexual Offences                                                                              | 2,717                                            | 2,986                                            | +269     | +9.9% |
| Violence Against The Person                                                                               | 27,292                                           | 27,950                                           | +658     | +2.4% |