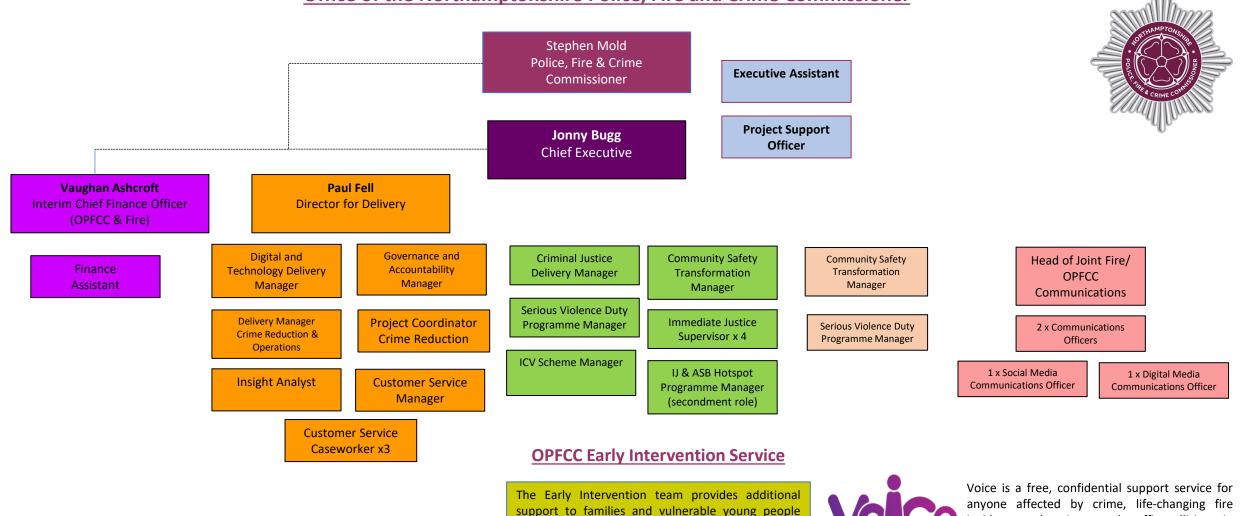

## Office of the Northamptonshire Police, Fire and Crime Commissioner

support to families and vulnerable young people who are at increased risk of becoming victims of crime or are likely to get involved in criminal behaviour. It currently employs 40 (39.68 FTE) people to deliver this statutory service.