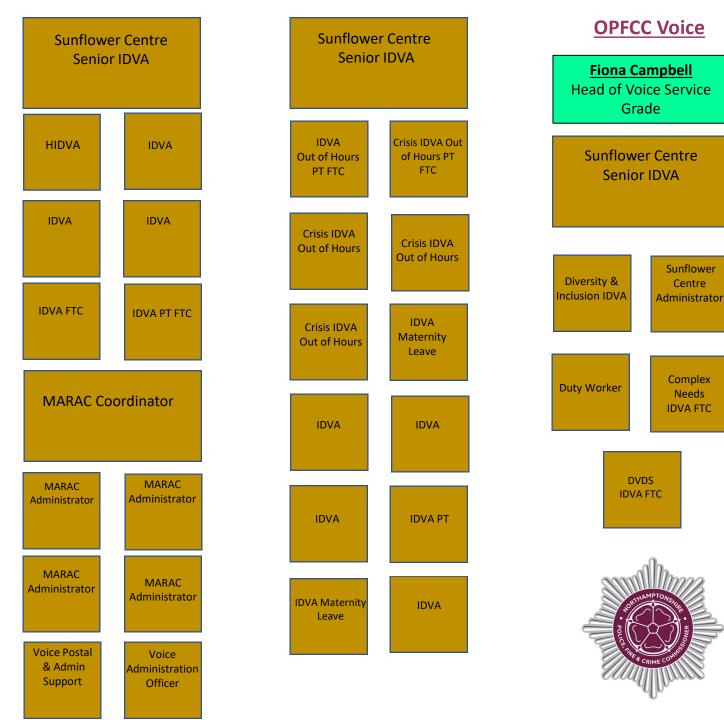

Voice is a free, confidential support service for anyone affected by crime, life-changing fire incidents and serious road traffic collisions in Northamptonshire. On the 1<sup>st</sup> April 2023 it became part of the OPFCC and currently employs 49 people (46.03 FTE) to deliver this statutory service.