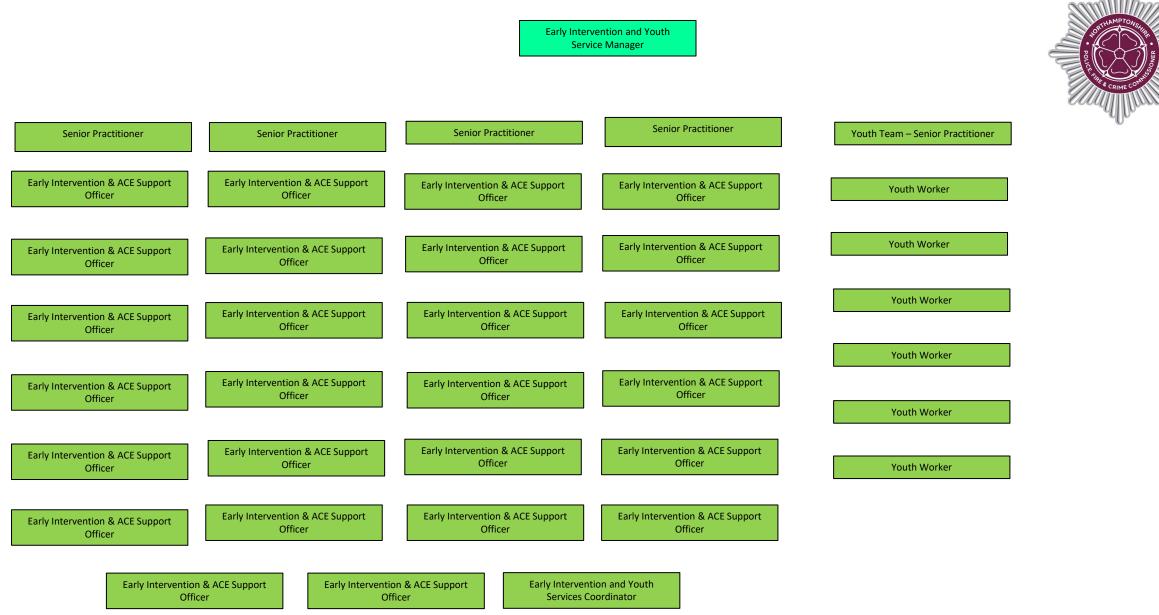

## Office of the Northamptonshire Police, Fire and Crime Commissioner

support to families and vulnerable young people who are at increased risk of becoming victims of crime or are likely to get involved in criminal behaviour. It currently employs 40 (39.68 FTE) people to deliver this statutory service.