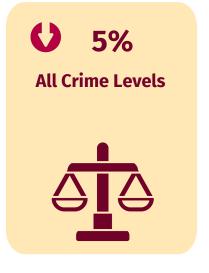

## 12 MONTHS TO YEAR ENDING FEBRUARY 2024

| CRIME                                                                                               | TOTAL CRIMES<br>Mar 2022 -<br>Feb 2023 | TOTAL CRIMES<br>Mar 2023 -<br>Feb 2024 | Variance |       |
|-----------------------------------------------------------------------------------------------------|----------------------------------------|----------------------------------------|----------|-------|
| All Crime                                                                                           | 63,639                                 | 60,460                                 | -3,179   | -5%   |
| ASB (non-COVID related such as inclusion of breach of COVID lockdown rules)                         | 12,056                                 | 11,540                                 | -516     | -4.4% |
| Domestic Abuse                                                                                      | 13,561                                 | 13,409                                 | -152     | -1.1% |
| Knife Crime                                                                                         | 614                                    | 569                                    | -45      | -7.5% |
| Neighbourhood Crime (residential burglary, personal robbery, theft from the person & vehicle crime) | 7,042                                  | 7,126                                  | +84      | +1.2% |
| Rape & Other Sexual Offences                                                                        | 2,958                                  | 2,733                                  | -255     | -7.6% |
| Violence Against The Person                                                                         | 27,605                                 | 25,268                                 | -2,337   | -8.5% |