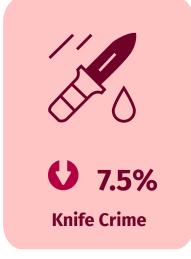

## 12 MONTHS TO YEAR ENDING FEBRUARY 2024

| CRIME                                                                                               | TOTAL CRIMES<br>Mar 2022 -<br>Feb 2023 | TOTAL CRIMES<br>Mar 2023 -<br>Feb 2024 | Variance |       |
|-----------------------------------------------------------------------------------------------------|----------------------------------------|----------------------------------------|----------|-------|
| All Crime                                                                                           | 63,639                                 | 60,460                                 | -3,179   | -5%   |
| ASB (non-COVID related such as inclusion of breach of COVID lockdown rules)                         | 12,056                                 | 11,540                                 | -516     | -4.4% |
| Domestic Abuse                                                                                      | 13,561                                 | 13,409                                 | -152     | -1.1% |
| Knife Crime                                                                                         | 614                                    | 569                                    | -45      | -7.5% |
| Neighbourhood Crime (residential burglary, personal robbery, theft from the person & vehicle crime) | 7,042                                  | 7,126                                  | +84      | +1.2% |
| Rape & Other Sexual Offences                                                                        | 2,958                                  | 2,733                                  | -255     | -7.6% |
| Violence Against The Person                                                                         | 27,605                                 | 25,268                                 | -2,337   | -8.5% |